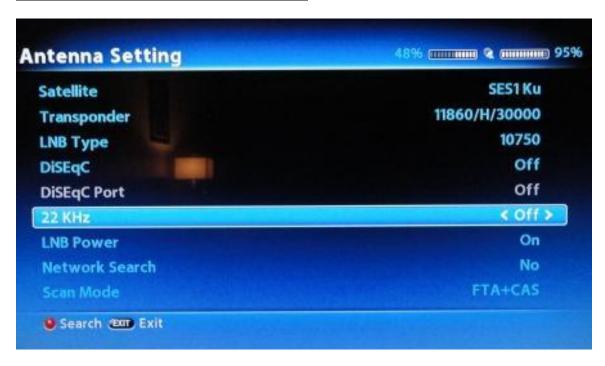

### Q: I still do not have any picture.

**Solution**: (after completing the steps above)

1. Press the Menu button on the RC

2. When the screen below appears, press RIGHT arrow once and down arrow twice to choose signal level. When signal level is white, press OK. Check the signal level readings. After checking the signal levels, press the EXIT button until you get back to the channel.

Optimum signal levels: Quality: above 50 %. Strength: above 80 %